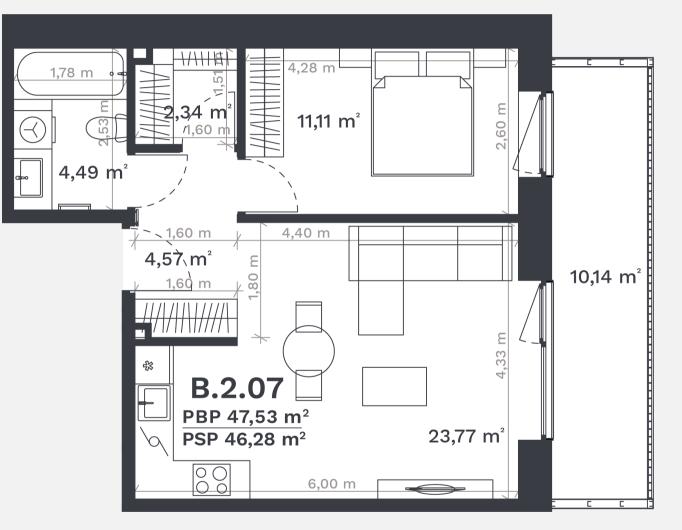

| FLOOR                   | 2                    |
|-------------------------|----------------------|
| ROOMS                   | 2                    |
| AREA WITHOUT PARTITIONS | 47,53 m <sup>2</sup> |
| AREA WITH PARTITIONS    | 46,28 m <sup>2</sup> |
| BALCONY                 | 10.14 m <sup>2</sup> |
| KRYPTIS                 | R                    |