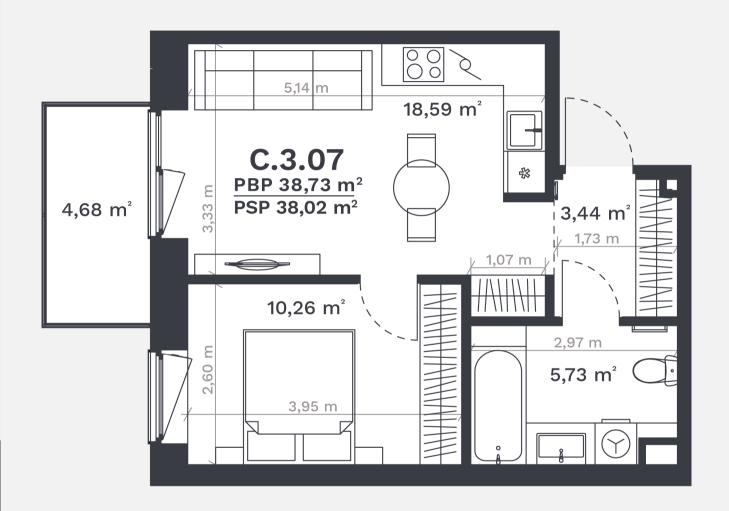

## C.3.07

FLOOR 3
ROOMS 2

AREA WITHOUT PARTITIONS 38,73 m<sup>2</sup>

AREA WITH PARTITIONS 38,02 m<sup>2</sup>

BALCONY 4.68 m<sup>2</sup>

KRYPTIS W

() Visualizations are artistic interpretations intended to convey the concept and vision of the project. They are not an exact representation and are subject to change as the project develops.

## C.3.07