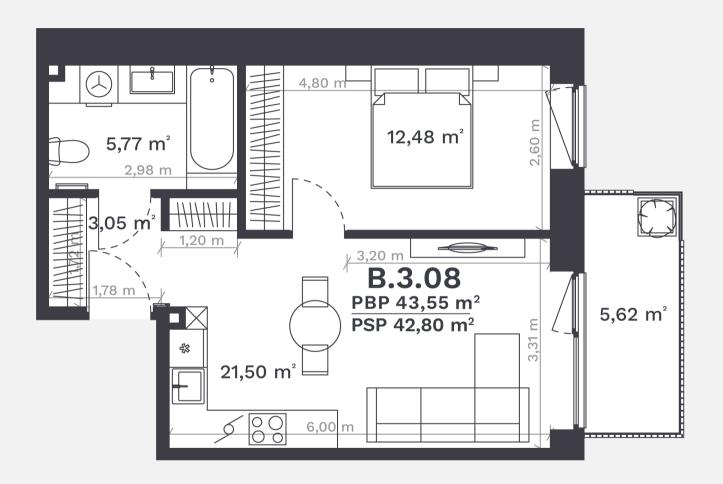

## B.3.08

FLOOR 3
ROOMS 2

AREA WITHOUT PARTITIONS 43,55 m<sup>2</sup>

AREA WITH PARTITIONS 42,80 m<sup>2</sup>

BALCONY 5.63 m<sup>2</sup>

KRYPTIS R

() Visualizations are artistic interpretations intended to convey the concept and vision of the project. They are not an exact representation and are subject to change as the project develops.

## B.3.08