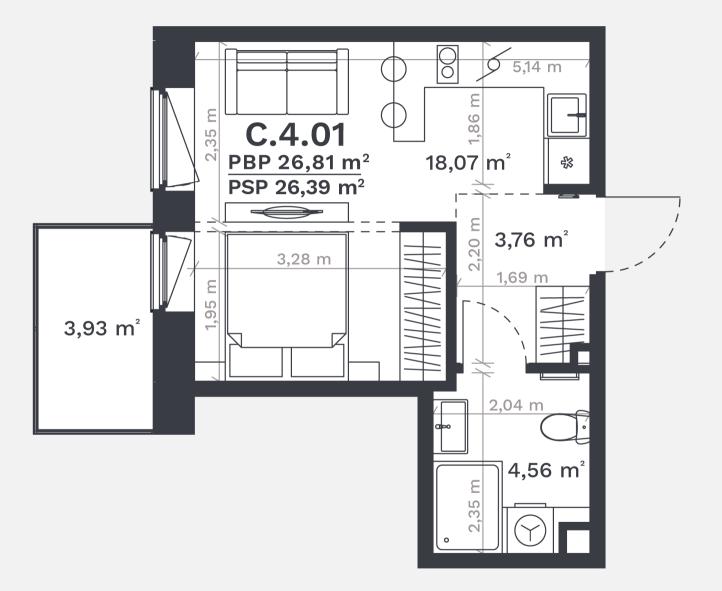

| OOR                   | 4                    |
|-----------------------|----------------------|
| OMS                   | 1,5                  |
| EA WITHOUT PARTITIONS | 26,81 m <sup>2</sup> |
| EA WITH PARTITIONS    | 26,39 m <sup>2</sup> |
| LCONY                 | 3.93 m <sup>2</sup>  |
| YPTIS                 | W                    |