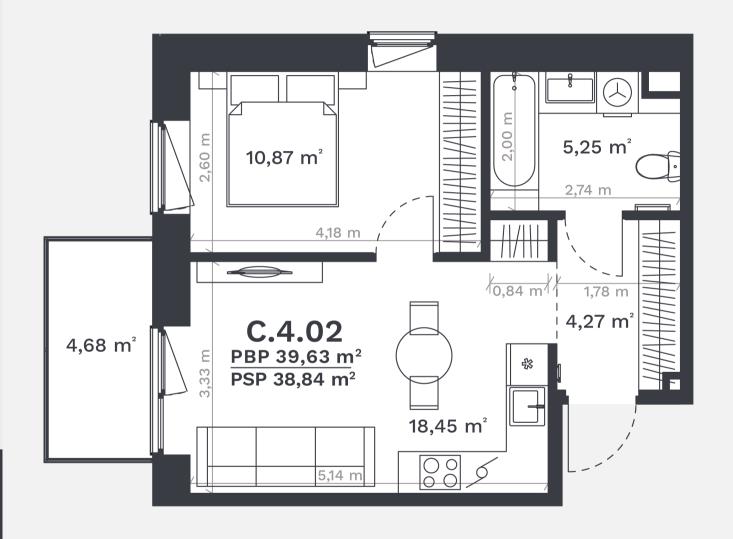

## C.4.02

FLOOR 4

ROOMS

AREA WITHOUT PARTITIONS 39,63 m<sup>2</sup>

AREA WITH PARTITIONS 38,84 m<sup>2</sup>

BALCONY 4.68 m<sup>2</sup>

KRYPTIS W

() Visualizations are artistic interpretations intended to convey the concept and vision of the project. They are not an exact representation and are subject to change as the project develops.

## C.4.02