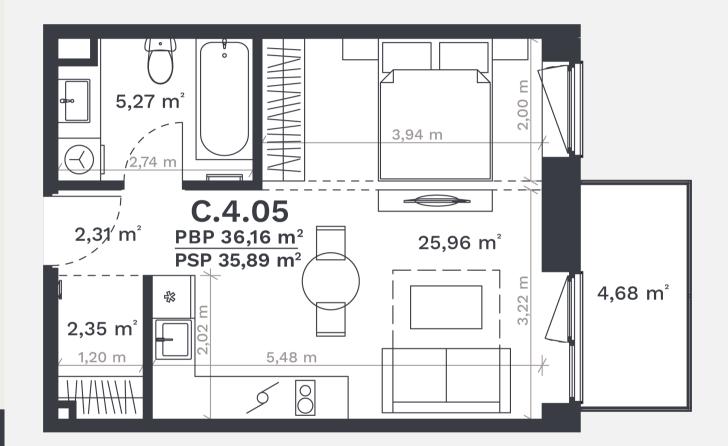

| FLOOR                   | 4                    |
|-------------------------|----------------------|
| ROOMS                   | 1,5                  |
| AREA WITHOUT PARTITIONS | 36,16 m <sup>2</sup> |
| AREA WITH PARTITIONS    | 35,89 m <sup>2</sup> |
| BALCONY                 | 4.68 m <sup>2</sup>  |
| KRYPTIS                 | R                    |