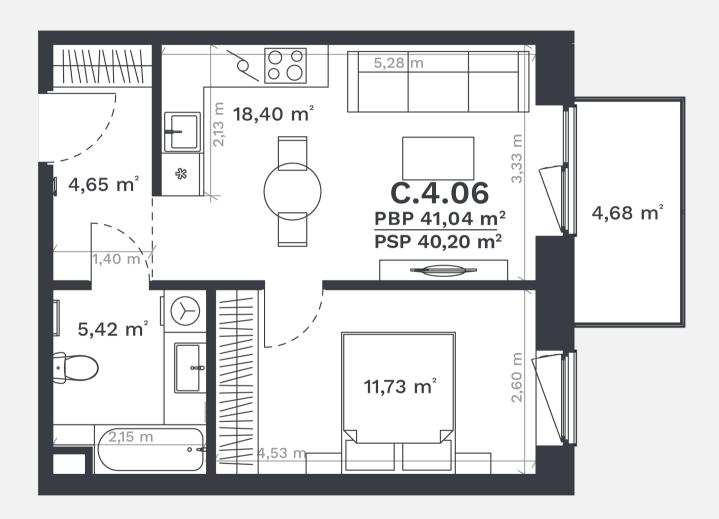

## C.4.06

FLOOR
ROOMS
2
AREA WITHOUT PARTITIONS
41,04 m²
AREA WITH PARTITIONS
40,20 m²
BALCONY
4.68 m²
KRYPTIS
R

() Visualizations are artistic interpretations intended to convey the concept and vision of the project. They are not an exact representation and are subject to change as the project develops.

## C.4.06