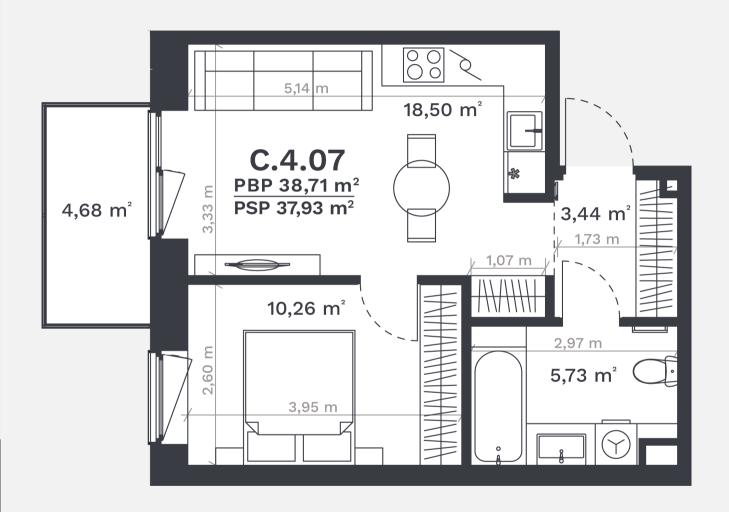

## C.4.07

FLOOR 4

ROOMS

AREA WITHOUT PARTITIONS 38,71 m<sup>2</sup>

AREA WITH PARTITIONS 37,93 m<sup>2</sup>

BALCONY 4.68 m<sup>2</sup>

KRYPTIS W

() Visualizations are artistic interpretations intended to convey the concept and vision of the project. They are not an exact representation and are subject to change as the project develops.

## C.4.07