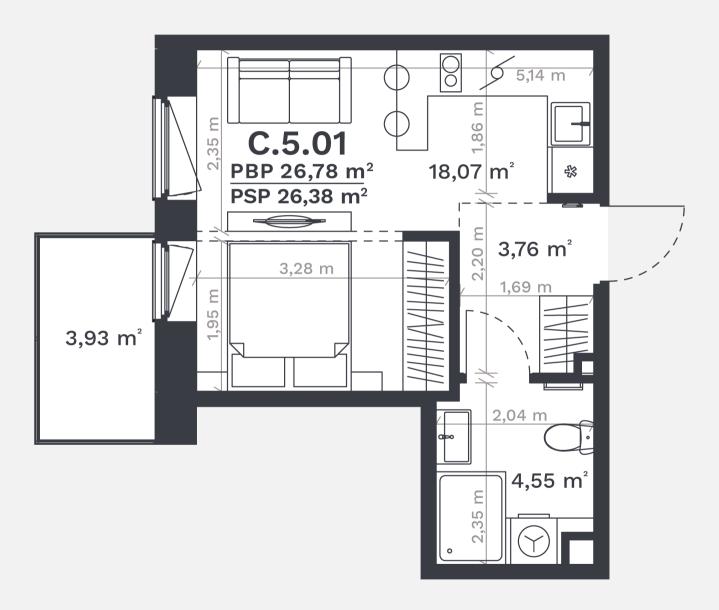

## C.5.01

FLOOR 5

ROOMS 1,5

AREA WITHOUT PARTITIONS 26,78 m<sup>2</sup>

AREA WITH PARTITIONS 26,38 m<sup>2</sup>

BALCONY 3.93 m<sup>2</sup>

KRYPTIS W

() Visualizations are artistic interpretations intended to convey the concept and vision of the project. They are not an exact representation and are subject to change as the project develops.

## C.5.01