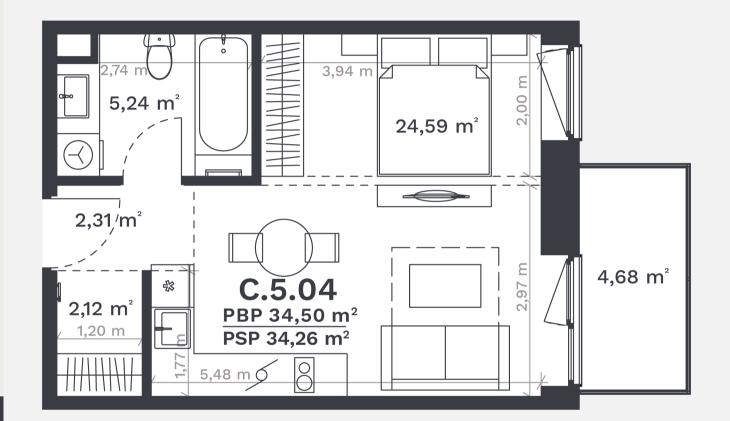

| FLOOR                   | 5                    |
|-------------------------|----------------------|
| ROOMS                   | 1,5                  |
| AREA WITHOUT PARTITIONS | 34,50 m <sup>2</sup> |
| AREA WITH PARTITIONS    | 34,26 m <sup>2</sup> |
| BALCONY                 | 4.68 m <sup>2</sup>  |
| KRYPTIS                 | R                    |