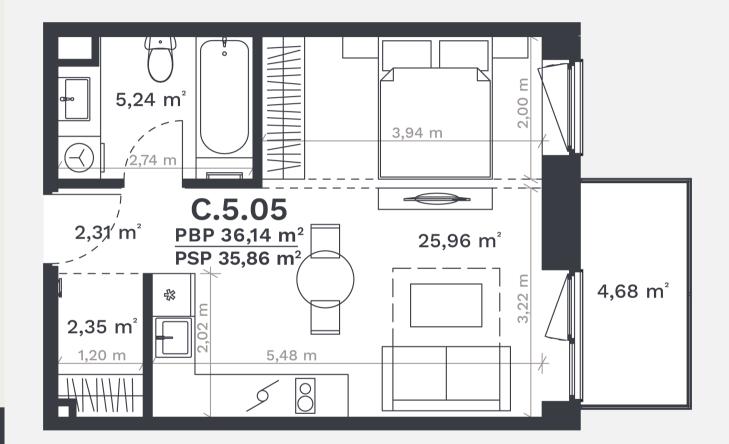

| FLOOR                   | 5                    |
|-------------------------|----------------------|
| ROOMS                   | 1,5                  |
| AREA WITHOUT PARTITIONS | 36,14 m <sup>2</sup> |
| AREA WITH PARTITIONS    | 35,86 m <sup>2</sup> |
| BALCONY                 | 4.68 m <sup>2</sup>  |
| KRYPTIS                 | R                    |