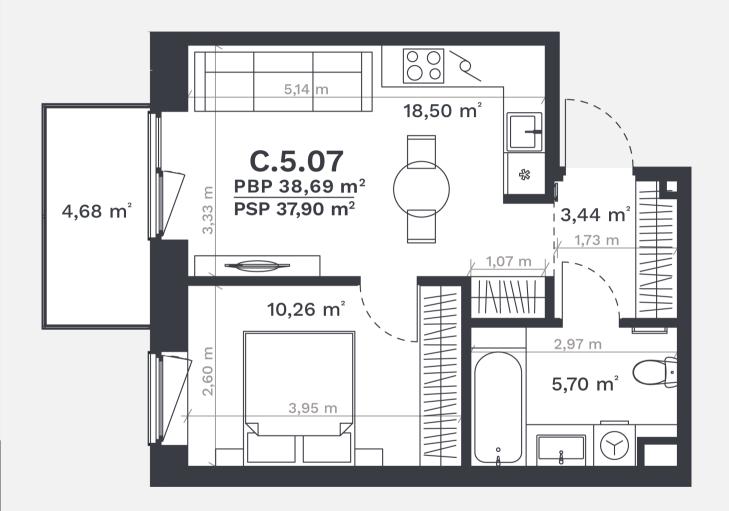

## C.5.07

FLOOR SOMS 2

AREA WITHOUT PARTITIONS 38,69 m<sup>2</sup>

AREA WITH PARTITIONS 37,90 m<sup>2</sup>

BALCONY 4.68 m<sup>2</sup>

KRYPTIS W

(1) Visualizations are artistic interpretations intended to convey the concept and vision of the project. They are not an exact representation and are subject to change as the project develops.

## C.5.07