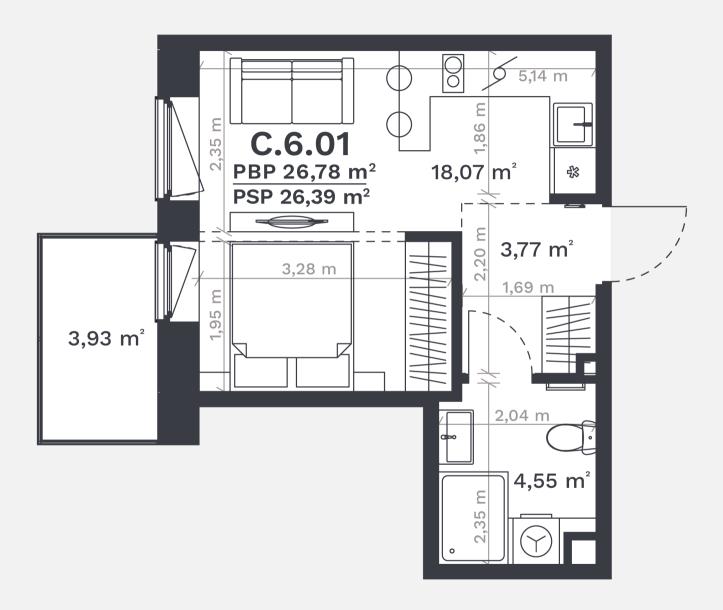

## C.6.01

FLOOR 6

ROOMS 1,5

AREA WITHOUT PARTITIONS 26,78 m<sup>2</sup>

AREA WITH PARTITIONS 26,39 m<sup>2</sup>

BALCONY 3.93 m<sup>2</sup>

KRYPTIS W

() Visualizations are artistic interpretations intended to convey the concept and vision of the project. They are not an exact representation and are subject to change as the project develops.

## C.6.01