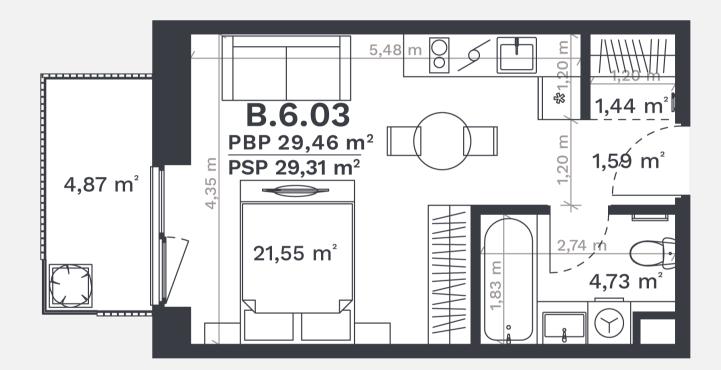

| FLOOR                   | 6                    |
|-------------------------|----------------------|
| ROOMS                   | 1                    |
| AREA WITHOUT PARTITIONS | 29,46 m <sup>2</sup> |
| AREA WITH PARTITIONS    | 29,31 m <sup>2</sup> |
| BALCONY                 | 4.87 m <sup>2</sup>  |
| KRYPTIS                 | W                    |