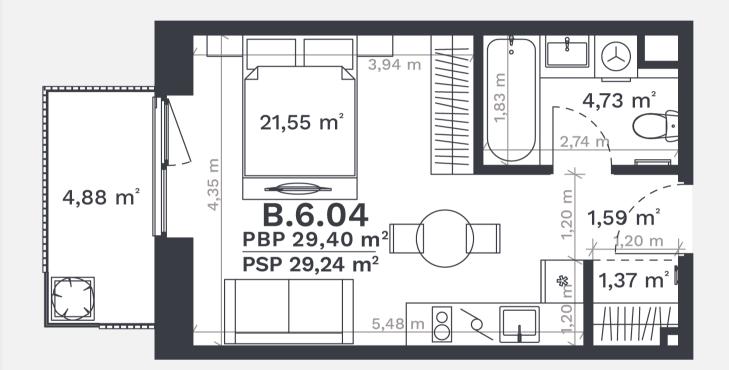

| FLOOR                   | 6                    |
|-------------------------|----------------------|
| ROOMS                   | 1                    |
| AREA WITHOUT PARTITIONS | 29,40 m <sup>2</sup> |
| AREA WITH PARTITIONS    | 29,24 m <sup>2</sup> |
| BALCONY                 | 4.88 m <sup>2</sup>  |
| KRYPTIS                 | w                    |