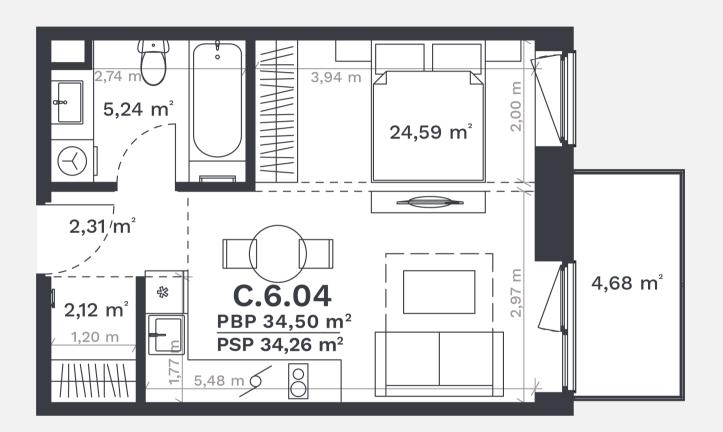

## C.6.04

FLOOR **6**ROOMS **1,5** 

AREA WITHOUT PARTITIONS 34,50 m<sup>2</sup>

AREA WITH PARTITIONS 34,26 m<sup>2</sup>

BALCONY 4.68 m<sup>2</sup>

KRYPTIS R

(!) Visualizations are artistic interpretations intended to convey the concept and vision of the project. They are not an exact representation and are subject to change as the project develops.

## C.6.04