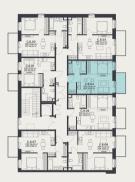

## C.6.04

FLOOR **6**ROOMS **1,5** 

AREA WITHOUT PARTITIONS 34,50 m<sup>2</sup>

AREA WITH PARTITIONS 34,26 m<sup>2</sup>

BALCONY 4.68 m<sup>2</sup>

KRYPTIS R

(!) Visualizations are artistic interpretations intended to convey the concept and vision of the project. They are not an exact representation and are subject to change as the project develops.

## C.6.04