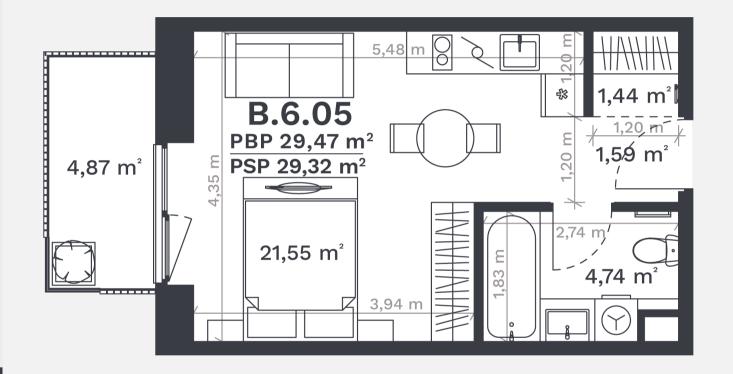

## B.6.05

FLOOR 6
ROOMS 1
AREA WITHOUT PARTITIONS 29,47 m²
AREA WITH PARTITIONS 29,32 m²
BALCONY 4.87 m²
KRYPTIS W

① Visualizations are artistic interpretations intended to convey the concept and vision of the project. They are not an exact representation and are subject to change as the project develops.

## B.6.05