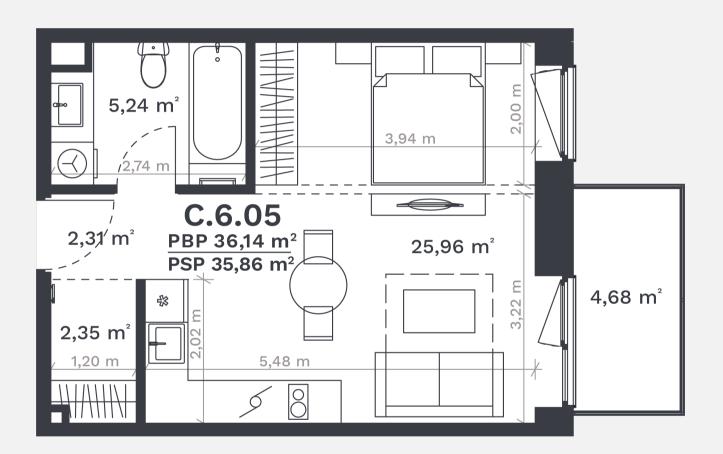

## C.6.05

FLOOR 6

ROOMS 1,5

AREA WITHOUT PARTITIONS 36,14 m<sup>2</sup>

AREA WITH PARTITIONS 35,86 m<sup>2</sup>

BALCONY 4.68 m<sup>2</sup>

KRYPTIS R

() Visualizations are artistic interpretations intended to convey the concept and vision of the project. They are not an exact representation and are subject to change as the project develops.

## C.6.05