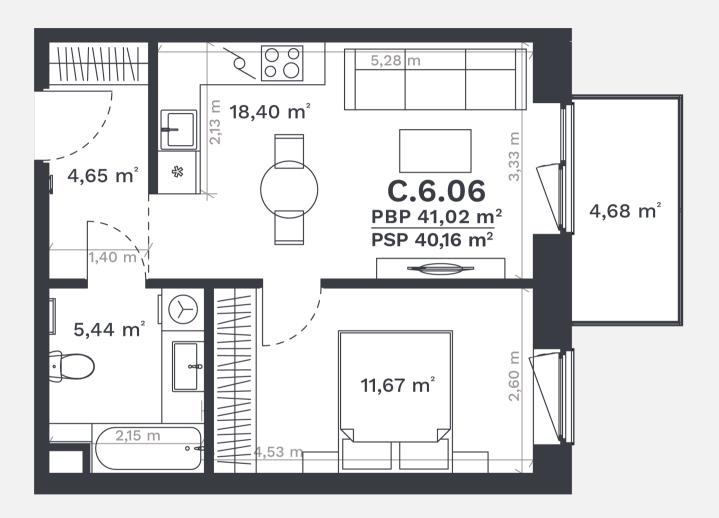

## C.6.06

FLOOR 6

ROOMS 2

AREA WITHOUT PARTITIONS 41,02 m<sup>2</sup>

AREA WITH PARTITIONS 40,16 m<sup>2</sup>

BALCONY 4.68 m<sup>2</sup>

KRYPTIS R

() Visualizations are artistic interpretations intended to convey the concept and vision of the project. They are not an exact representation and are subject to change as the project develops.

## C.6.06