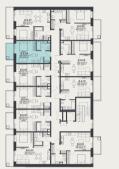

| FLOOR                   | 6                    |
|-------------------------|----------------------|
| ROOMS                   | 1                    |
| AREA WITHOUT PARTITIONS | 29,95 m <sup>2</sup> |
| AREA WITH PARTITIONS    | 29,79 m <sup>2</sup> |
| BALCONY                 | 4.87 m <sup>2</sup>  |
| KRYPTIS                 | W                    |

3,94 m R  $\stackrel{\rm OO}{\odot}$ 4,88 m<sup>2</sup> 21,19 m<sup>2</sup> 2.74 m 4,43 m 4,87 m<sup>2</sup> ,20 m **B.6.06** PBP 29,95 m<sup>2</sup> 2,31 m<sup>2</sup> PSP 29,79 m<sup>2</sup> 1,41 m<sup>2</sup> 影 Ň 5,48