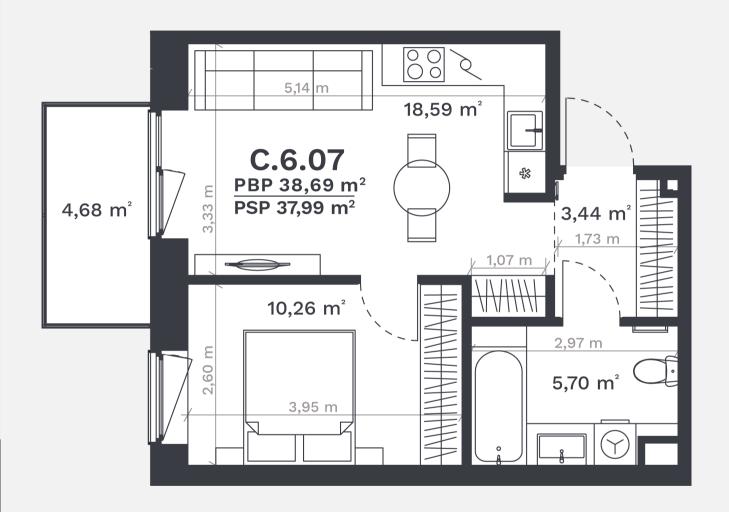

## C.6.07

FLOOR 6
ROOMS 2

AREA WITHOUT PARTITIONS 38,69 m<sup>2</sup>
AREA WITH PARTITIONS 37,99 m<sup>2</sup>

BALCONY 4.68 m<sup>2</sup>

KRYPTIS W

() Visualizations are artistic interpretations intended to convey the concept and vision of the project. They are not an exact representation and are subject to change as the project develops.

## C.6.07