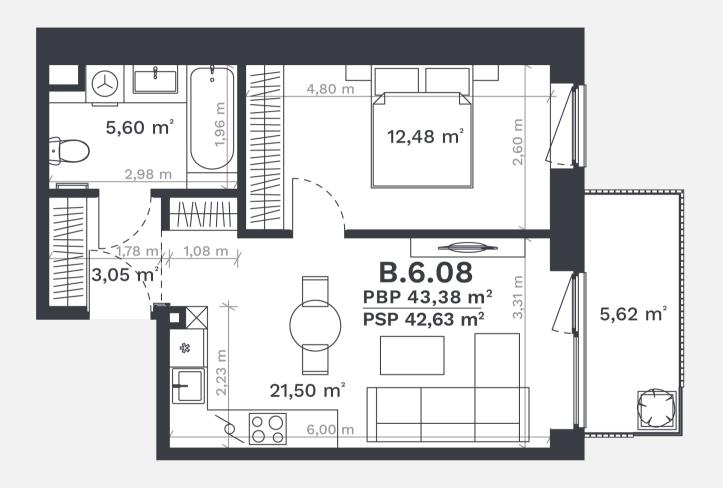

## B.6.08

FLOOR 6

ROOMS 2

AREA WITHOUT PARTITIONS 43,38 m²

AREA WITH PARTITIONS 42,63 m²

BALCONY 5.62 m²

KRYPTIS R

① Visualizations are artistic interpretations intended to convey the concept and vision of the project. They are not an exact representation and are subject to change as the project develops.

## B.6.08