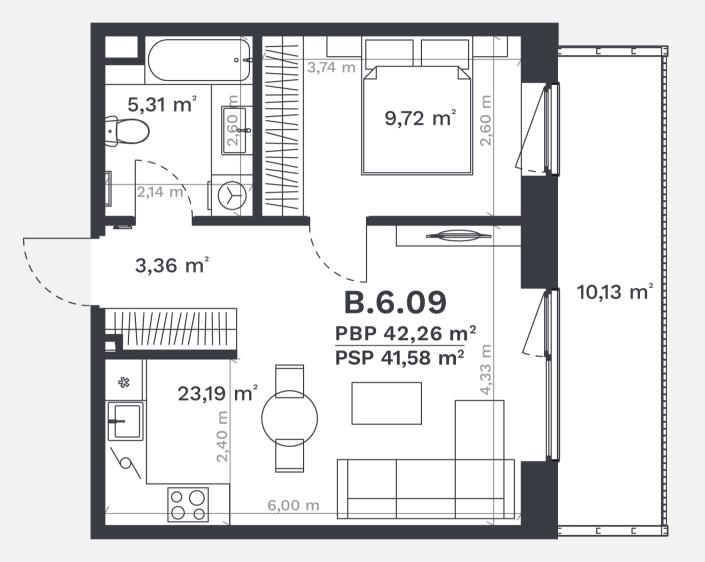

| FLOOR                   | 6                    |
|-------------------------|----------------------|
| ROOMS                   | 2                    |
| AREA WITHOUT PARTITIONS | 42,26 m <sup>2</sup> |
| AREA WITH PARTITIONS    | 41,58 m <sup>2</sup> |
| BALCONY                 | 10.13 m <sup>2</sup> |
| KRYPTIS                 | R                    |