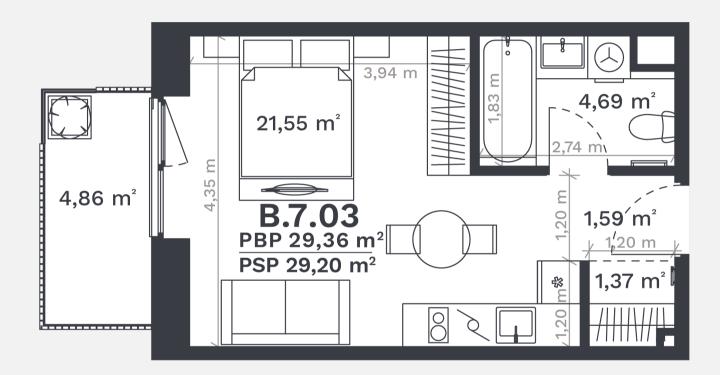

| FLOOR                   | 7                    |
|-------------------------|----------------------|
| ROOMS                   | 1                    |
| AREA WITHOUT PARTITIONS | 29,36 m <sup>2</sup> |
| AREA WITH PARTITIONS    | 29,20 m <sup>2</sup> |
| BALCONY                 | 4.86 m <sup>2</sup>  |
| KRYPTIS                 | W                    |