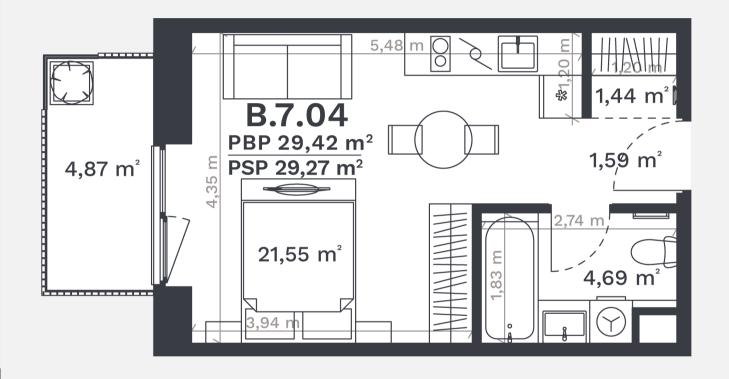

## B.7.04

FLOOR 7
ROOMS 1
AREA WITHOUT PARTITIONS 29,42 m²
AREA WITH PARTITIONS 29,27 m²
BALCONY 4.87 m²
KRYPTIS W

() Visualizations are artistic interpretations intended to convey the concept and vision of the project. They are not an exact representation and are subject to change as the project develops.

## B.7.04