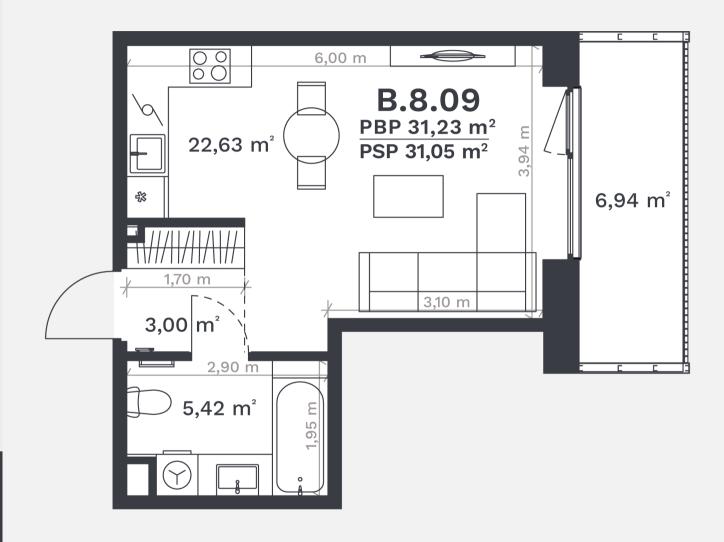

## B.8.09

FLOOR 8

ROOMS 1

AREA WITHOUT PARTITIONS 31,23 m<sup>2</sup>

AREA WITH PARTITIONS 31,05 m<sup>2</sup>

BALCONY 6.94 m<sup>2</sup>

KRYPTIS R

() Visualizations are artistic interpretations intended to convey the concept and vision of the project. They are not an exact representation and are subject to change as the project develops.

## B.8.09