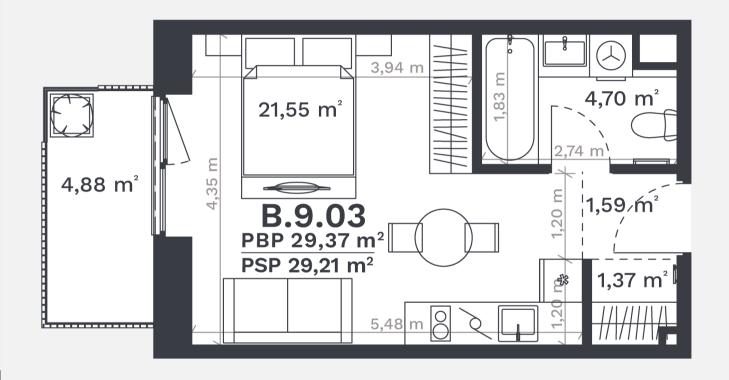

## B.9.03

BALCONY

4.88 m<sup>2</sup>

FLOOR ROOMS AREA WITHOUT PARTITIONS 29,37 m<sup>2</sup> 29,21 m<sup>2</sup> AREA WITH PARTITIONS

W

KRYPTIS

O Visualizations are artistic interpretations intended to convey the concept and vision of the project. They are not an exact representation and are subject to change as the project develops.

## B.9.03