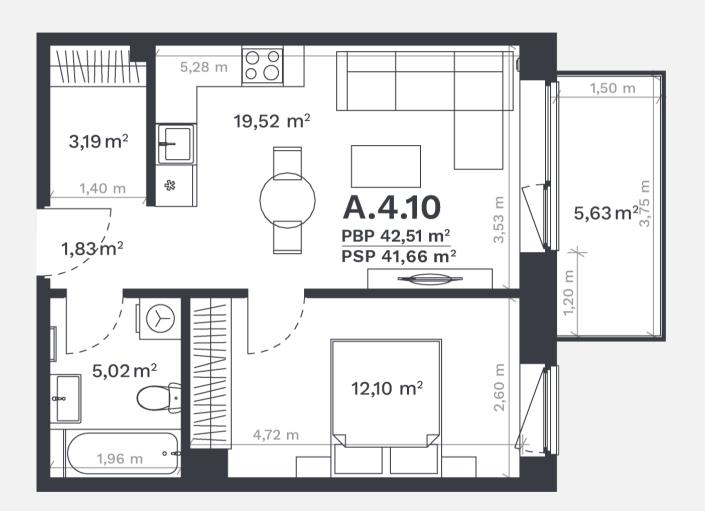

A.4.10

FLOOR

ROOMS

2

AREA WITHOUT PARTITIONS

42,51 m<sup>2</sup>

AREA WITH PARTITIONS

41,66 m<sup>2</sup>

BALCONY

5.63 m<sup>2</sup>

KRYPTIS

Visualizations are artistic interpretations intended to convey the concept and vision of the project. They are not an exact representation and are subject to change as the project develops.

## A.4.10