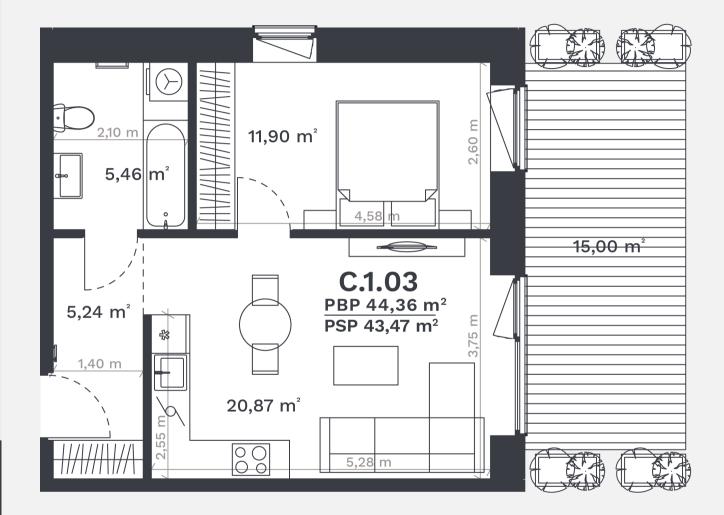

| FLOOR                   | 1                    |
|-------------------------|----------------------|
| ROOMS                   | 2                    |
| AREA WITHOUT PARTITIONS | 44,36 m <sup>2</sup> |
| AREA WITH PARTITIONS    | 43,47 m <sup>2</sup> |
| TERRACE                 | 15.00 m <sup>2</sup> |
| KRYPTIS                 | R                    |