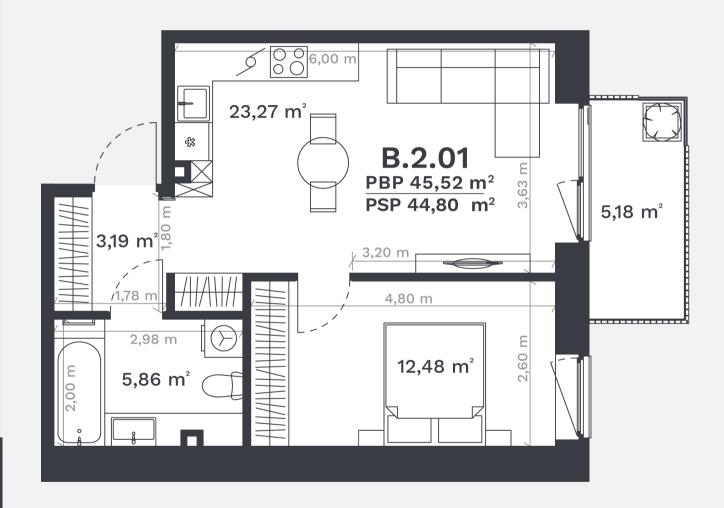

## B.2.01

FLOOR 2
ROOMS 2

AREA WITHOUT PARTITIONS 45,52 m<sup>2</sup>

AREA WITH PARTITIONS 44,80 m<sup>2</sup>

BALCONY 5.18 m<sup>2</sup>

KRYPTIS R

(1) Visualizations are artistic interpretations intended to convey the concept and vision of the project. They are not an exact representation and are subject to change as the project develops.

## B.2.01