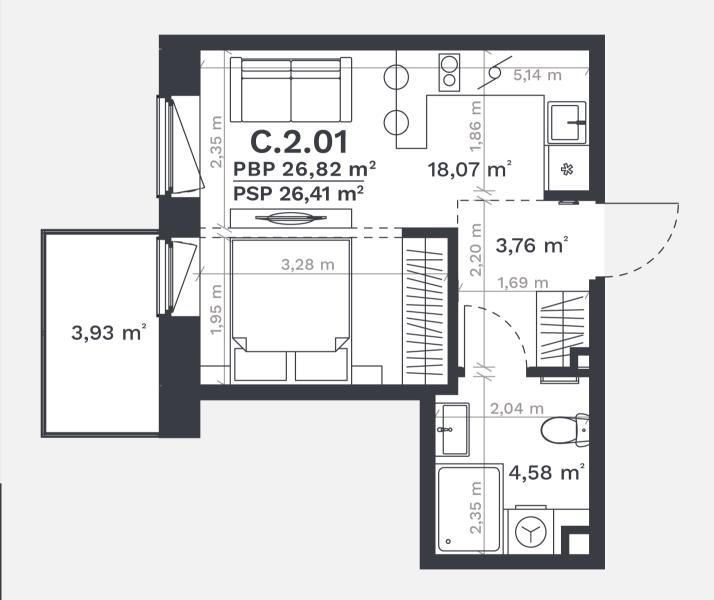

C.2.01

FLOOR 2

ROOMS 1,5

AREA WITHOUT PARTITIONS 26,82 m<sup>2</sup>

AREA WITH PARTITIONS 26,41 m<sup>2</sup>

BALCONY 3.93 m<sup>2</sup>

KRYPTIS W

() Visualizations are artistic interpretations intended to convey the concept and vision of the project. They are not an exact representation and are subject to change as the project develops.

## C.2.01